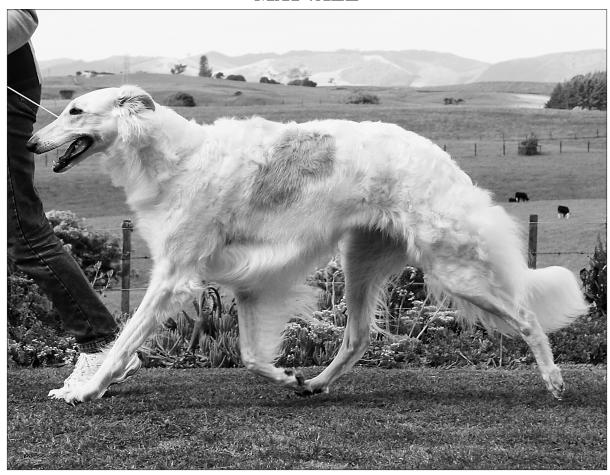

## NZ Ch. Mayvale First Lady

3/28/2003 Breeder(s): Mrs. Doreen & Miss Wendy Finlayson Female White & Cream Miss Wendy Finlayson 280 Hall Road, R.D.2 Te Kauwhata, Nth. Waikato 3782 New Zealand 0064-7-8263458; mayvaleborzoi@xtra.co.nz

Sophie is beautifully balanced, sound, has a light, ground-covering action and is very agile. She has won many Bests of Breed, groups, In Show placements and is a Specialty Best In Show winner. Sophie has the most out going personality and is a show-off in the show ring.